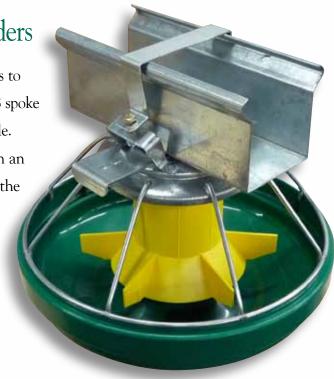

## Hanging Pan Feeders

Use the Hanging Pan Feeders to increase feeding space. The 8 spoke steel grill is strong and durable. The pans come standard with an integrated shutoff that keeps the towers from filling with feed when closed. The adjustable collar allows user to vary feed capacity. Internal feed restrictor included to reduce tower capacity.

International:

Phone: (+1) 419-678-8731 Fax: (+1) 419-678-2200 E-mail: intl.sales@val-co.com

**The Hanging Pan Feeders** easily retrofit onto existing Flat Chain Feeding Systems.

Performance You Can Count On www.val-co.com