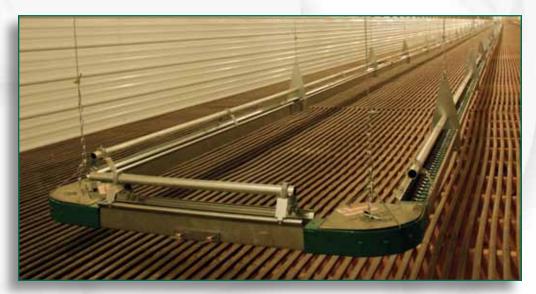

## Flat Chain Feeding Systems

VAL-CO<sup>®</sup> offers you a choice of suspended or floor model components and a choice of equipment for weighing feed inside or outside the house. VAL-CO flat chain drive hoppers are powder painted with welded steel construction and high quality gear reducers. Adjustable feed gate and remix wheel keeps the right amount of fresh feed in the trough.

Male exclusion grill is available in your choice of styles – Standard, Hi-Pro and Hi-V.

**Trough** is available for hens and pullets.

Performance You Can Count On

**Suspended corner assembly and trough corners.** VAL-CO corners have fluted wheel with oil impregnated brass bushing for long life.