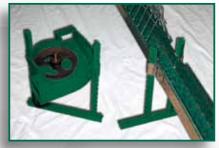

**Floor stands** offer wide footing to keep the trough and corners secure and properly aligned. Height is fully adjustable.

(WARNING: Corner cover is removed to show internal parts. The corner cover MUST be secured in place before system is operated.)