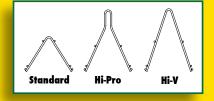

Male exclusion grill is available in your choice of styles – Standard, Hi-Pro and Hi-V.

**Trough** is available for hens and pullets.

Performance You Can Count On

**Suspended corner assembly and trough corners.** VAL-CO corners have fluted wheel with oil impregnated brass bushing for long life.