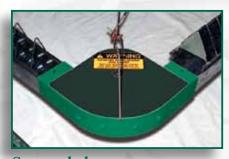

**Floor stands** offer wide footing to keep the trough and corners secure and properly aligned. Height is fully adjustable.

(WARNING: Corner cover is removed to show internal parts. The corner cover MUST be secured in place before system is operated.)