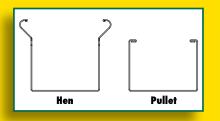

Male exclusion grill is available in your choice of styles – Standard, Hi-Pro and Hi-V.

**Trough** is available for hens and pullets.

Performance You Can Count On

**Suspended corner assembly and trough corners.** VAL-CO corners have fluted wheel with oil impregnated brass bushing for long life.