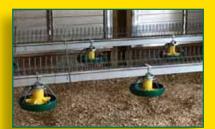

## Hanging Pan Feeders

Use the Hanging Pan Feeders to increase feeding space. The 8 spoke steel grill is strong and durable. The pans come standard with an integrated shutoff that keeps the towers from filling with feed when closed. The adjustable collar allows user to vary feed capacity. Internal feed restrictor included to reduce tower capacity.

International:

Phone: (+1) 419-678-8731 Fax: (+1) 419-678-2200 E-mail: intl.sales@val-co.com

**The Hanging Pan Feeders** easily retrofit onto existing Flat Chain Feeding Systems.

Performance You Can Count On www.val-co.com