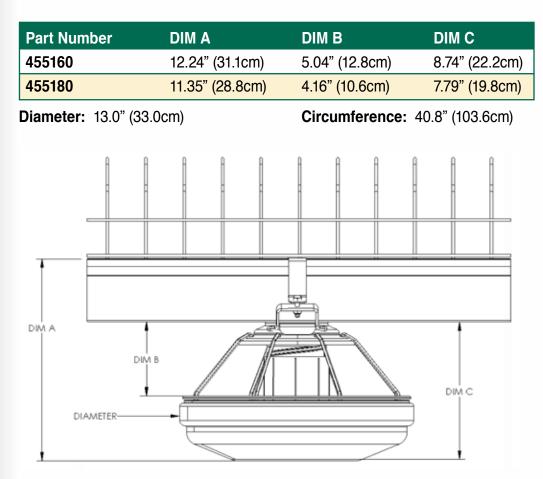

Choose between 2 models. Reference the table below.

Call your local VAL-CO representative or distributor for more information on this and other fine quality products.

North America: Phone: 800-99VALCO (800-998-2526) Fax: (+1) 419-678-2200 E-mail: sales@val-co.com LIT14002 ©2018 Valco