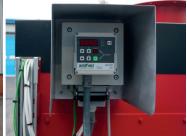

Control Panel

# Addfield Intelligent Controller Simple to operate adaptive control system for achieving

optimal results from your machine.

# Controller Features

The Addfield Intelligent Controller has been developed to provide you with a simple yet effective operational process. Designed around a touch screen HMI interface, and independent burner control switches.

The touch screen interface provides all of your essential operations at the press of a finger. Having pre-loaded programmes optimised for your individual requirements, waste type and operating regime.

Giving you instant access to live temperature readings for the primary and secondary chambers and remaining burn time to enable you to manage your incineration process more efficiently.

Simple to install with a plug and play interface which enables straight forward installation and maintenance.

Built in data-logging to automatically records you usage, timings and temperatures achieved. Archives all essential which is able to be exported to Excel through the removable USB drive.

## **Key Features**

- Plug and play design
- Zone ramp sequence multi zone controller.
- Incoming and outgoing cable terminations.
- Burner control gear.
- Interface relays and contractors.
- Temperature indication and control of the primary chamber.
- Temperature indication and control of the secondary chamber.
- Plant status indicators.
- Cycle status indicators.
- Fault status indicators.
- Operator interface.
- Data-logging
- USB Port.