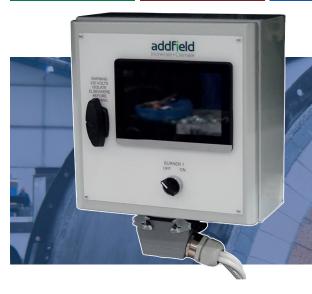

Control Panel

# Addfield Intelligent Controller Simple to operate adaptive control system for achieving

optimal results from your machine.

# Controller Features

The Addfield Intelligent Controller has been developed to provide you with a simple yet effective operational process. Designed around a touch screen HMI interface, and independent burner control switches.

The touch screen interface provides all of your essential operations at the press of a finger. Having pre-loaded programmes optimised for your individual requirements, waste type and operating regime.

Giving you instant access to live temperature readings for the primary and secondary chambers and remaining burn time to enable you to manage your incineration process more efficiently.

Simple to install with a plug and play interface which enables straight forward installation and maintenance.

## **Key Features**

- Plug and play design
- Zone ramp sequence multi zone controller.
- Incoming and outgoing cable terminations.
- Burner control gear.
- Interface relays and contractors.
- Temperature indication and control of the primary chamber.
- Temperature indication and control of the secondary chamber.
- Plant status indicators.
- Cycle status indicators.
- Fault status indicators.
- Operator interface.
- Data-logging
- USB Port.