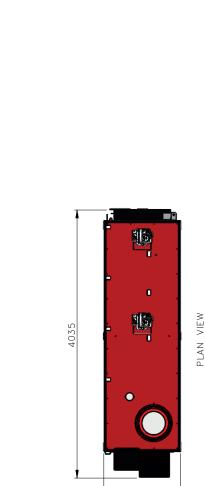

Unrivalled in it's field boasting a 40% reduction in fuel consumption compared to alternative solutions. The MP-500 is ideally suited for facilities of between 625-1000 beds and equivalent.

| Machine Specification            |                            |  |  |  |
|----------------------------------|----------------------------|--|--|--|
| External L x W x H (mm)          | 4035 x 1150 x<br>1950/3825 |  |  |  |
| Internal L x W x H (mm)          | 2400 x 675 x 700           |  |  |  |
| Chamber Volume (m³)              | 1.13                       |  |  |  |
| Weight (approx tonnes)           | 5                          |  |  |  |
| Max Load Capacity (kg)           | 500                        |  |  |  |
| Nominal Burn Rate UK* (kg/hr)    | <50                        |  |  |  |
| Burn Rate [Export Only]* (kg/hr) | 50 - 75                    |  |  |  |
| Thermal Capacity (kW)            | 520                        |  |  |  |
| Power Supply 50/60 hz            | 220 - 250v                 |  |  |  |
| Door Aperture                    | 675 x 550                  |  |  |  |
| Hot Hearth Principle             | Double Pass                |  |  |  |
| Fuel Types                       | Diesel, LPG, N-Gas         |  |  |  |
| Control Panel                    | AI or PLC                  |  |  |  |
| Insulation Board                 | 25mm Super-wool            |  |  |  |
| Insulation Fire Brick            | Grade E23                  |  |  |  |
| Fire Brick (Alumina)             | 42.5%                      |  |  |  |