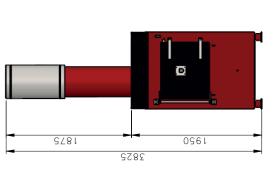

Unrivalled in it's field boasting a 40% reduction in fuel consumption compared to alternative solutions. The MP-500 is ideally suited for facilities of between 625-1000 beds and equivalent.

| Machine Specification            |                            |  |  |  |
|----------------------------------|----------------------------|--|--|--|
| External L x W x H (mm)          | 4035 x 1150 x<br>1950/3825 |  |  |  |
| Internal L x W x H (mm)          | 2400 x 675 x 700           |  |  |  |
| Chamber Volume (m³)              | 1.13                       |  |  |  |
| Weight (approx tonnes)           | 5                          |  |  |  |
| Max Load Capacity (kg)           | 500                        |  |  |  |
| Nominal Burn Rate UK* (kg/hr)    | <50                        |  |  |  |
| Burn Rate [Export Only]* (kg/hr) | 50 - 75                    |  |  |  |
| Thermal Capacity (kW)            | 520                        |  |  |  |
| Power Supply 50/60 hz            | 220 - 250v                 |  |  |  |
| Door Aperture                    | 675 x 550                  |  |  |  |
| Hot Hearth Principle             | Double Pass                |  |  |  |
| Fuel Types                       | Diesel, LPG, N-Gas         |  |  |  |
| Control Panel                    | AI or PLC                  |  |  |  |
| Insulation Board                 | 25mm Super-wool            |  |  |  |
| Insulation Fire Brick            | Grade E23                  |  |  |  |
| Fire Brick (Alumina)             | 42.5%                      |  |  |  |