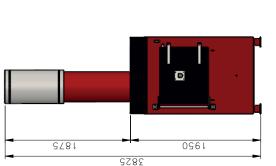

Unrivalled in it's field boasting a 40% reduction in fuel consumption compared to alternative solutions. The MP-500 is ideally suited for facilities of between 625-1000 beds and equivalent.

| Machine Specification            |                            |  |  |  |
|----------------------------------|----------------------------|--|--|--|
| External L x W x H (mm)          | 4035 x 1150 x<br>1950/3825 |  |  |  |
| Internal L x W x H (mm)          | 2400 x 675 x 700           |  |  |  |
| Chamber Volume (m³)              | 1.13                       |  |  |  |
| Weight (approx tonnes)           | 5                          |  |  |  |
| Max Load Capacity (kg)           | 500                        |  |  |  |
| Nominal Burn Rate UK* (kg/hr)    | <50                        |  |  |  |
| Burn Rate [Export Only]* (kg/hr) | 50 - 75                    |  |  |  |
| Thermal Capacity (kW)            | 520                        |  |  |  |
| Power Supply 50/60 hz            | 220 - 250v                 |  |  |  |
| Door Aperture                    | 675 x 550                  |  |  |  |
| Hot Hearth Principle             | Double Pass                |  |  |  |
| Fuel Types                       | Diesel, LPG, N-Gas         |  |  |  |
| Control Panel                    | AI or PLC                  |  |  |  |
| Insulation Board                 | 25mm Super-wool            |  |  |  |
| Insulation Fire Brick            | Grade E23                  |  |  |  |
| Fire Brick (Alumina)             | 42.5%                      |  |  |  |

ф •

MATERIAL:

1050

4885 3470 FINISH:

WEIGHT: 5000 KG

|                                                                                                                                                                                                                                                                                                                                                                                                                                                                                                                                                                                                                                                                                                                                                                                                                                                                                                                                                                                                                                                                                                                                                                                                                                                                                                                                                                                                                                                                                                                                                                                                                                                                                                                                                                                                                                                                                                                                                                                                                                                                                                                              |            | )3          |     | SCALE: 1:40      |  |  |
|------------------------------------------------------------------------------------------------------------------------------------------------------------------------------------------------------------------------------------------------------------------------------------------------------------------------------------------------------------------------------------------------------------------------------------------------------------------------------------------------------------------------------------------------------------------------------------------------------------------------------------------------------------------------------------------------------------------------------------------------------------------------------------------------------------------------------------------------------------------------------------------------------------------------------------------------------------------------------------------------------------------------------------------------------------------------------------------------------------------------------------------------------------------------------------------------------------------------------------------------------------------------------------------------------------------------------------------------------------------------------------------------------------------------------------------------------------------------------------------------------------------------------------------------------------------------------------------------------------------------------------------------------------------------------------------------------------------------------------------------------------------------------------------------------------------------------------------------------------------------------------------------------------------------------------------------------------------------------------------------------------------------------------------------------------------------------------------------------------------------------|------------|-------------|-----|------------------|--|--|
|                                                                                                                                                                                                                                                                                                                                                                                                                                                                                                                                                                                                                                                                                                                                                                                                                                                                                                                                                                                                                                                                                                                                                                                                                                                                                                                                                                                                                                                                                                                                                                                                                                                                                                                                                                                                                                                                                                                                                                                                                                                                                                                              |            | DRAWING No. | _   | SHEET No. 1 OF 1 |  |  |
| DRAWN   CHECKED   APPROVED   Addfield Environmental Systems LTD (2018)   This drawing and any dimension of a confinement of the confinement of t |            |             |     |                  |  |  |
| APPROVED                                                                                                                                                                                                                                                                                                                                                                                                                                                                                                                                                                                                                                                                                                                                                                                                                                                                                                                                                                                                                                                                                                                                                                                                                                                                                                                                                                                                                                                                                                                                                                                                                                                                                                                                                                                                                                                                                                                                                                                                                                                                                                                     | 里          |             |     |                  |  |  |
| CHECKED                                                                                                                                                                                                                                                                                                                                                                                                                                                                                                                                                                                                                                                                                                                                                                                                                                                                                                                                                                                                                                                                                                                                                                                                                                                                                                                                                                                                                                                                                                                                                                                                                                                                                                                                                                                                                                                                                                                                                                                                                                                                                                                      | 뽀          | COMMENTS    | L   | SOUE             |  |  |
| DRAWN                                                                                                                                                                                                                                                                                                                                                                                                                                                                                                                                                                                                                                                                                                                                                                                                                                                                                                                                                                                                                                                                                                                                                                                                                                                                                                                                                                                                                                                                                                                                                                                                                                                                                                                                                                                                                                                                                                                                                                                                                                                                                                                        | Z          | COMM        | i i | FIRST ISSUE      |  |  |
| DATE                                                                                                                                                                                                                                                                                                                                                                                                                                                                                                                                                                                                                                                                                                                                                                                                                                                                                                                                                                                                                                                                                                                                                                                                                                                                                                                                                                                                                                                                                                                                                                                                                                                                                                                                                                                                                                                                                                                                                                                                                                                                                                                         | 29/03/2019 |             |     |                  |  |  |
| 0                                                                                                                                                                                                                                                                                                                                                                                                                                                                                                                                                                                                                                                                                                                                                                                                                                                                                                                                                                                                                                                                                                                                                                                                                                                                                                                                                                                                                                                                                                                                                                                                                                                                                                                                                                                                                                                                                                                                                                                                                                                                                                                            | _          |             |     |                  |  |  |