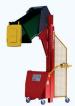

#### **Bin Tipper**

The safest way to load hazardous waste directly into top loading ram loaders. Hands free operation for up to 150kg, compatible with the majority of waste bins. Reliable hydraulically operated mechanism.