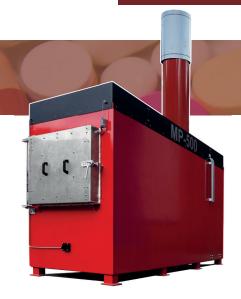

### The MP Range is purpose built for clean efficient waste destruction.

The MP range is specially designed for safely incinerating hazardous high moisture biological red bag waste.

The MP-500 is the largest of the MP range of medical waste incinerators. Securely destroying a complete range of Medical, Pathological and Clinical waste.

Designed and built along the latest advances in medical incineration. Benefiting from Hot Hearth technology, efficiently recycling heath throughout and below the primary chamber, delivering complete 360° heating.

Unrivalled in it's field boasting a 40% reduction in fuel consumption compared to alternative solutions. The MP-500 is ideally suited for facilities of between 625-1000 beds and equivalent.

| Machine Specification            |                            |  |  |  |
|----------------------------------|----------------------------|--|--|--|
| External L x W x H (mm)          | 4035 x 1150 x<br>1950/3825 |  |  |  |
| Internal L x W x H (mm)          | 2400 x 675 x 700           |  |  |  |
| Chamber Volume (m³)              | 1.13                       |  |  |  |
| Weight (approx tonnes)           | 5                          |  |  |  |
| Max Load Capacity (kg)           | 500                        |  |  |  |
| Nominal Burn Rate UK* (kg/hr)    | <50                        |  |  |  |
| Burn Rate [Export Only]* (kg/hr) | 50 - 75                    |  |  |  |
| Thermal Capacity (kW)            | 520                        |  |  |  |
| Power Supply 50/60 hz            | 220 - 250v                 |  |  |  |
| Door Aperture                    | 675 x 550                  |  |  |  |
| Hot Hearth Principle             | Double Pass                |  |  |  |
| Fuel Types                       | Diesel, LPG, N-Gas         |  |  |  |
| Control Panel                    | AI or PLC                  |  |  |  |
| Insulation Board                 | 25mm Super-wool            |  |  |  |
| Insulation Fire Brick            | Grade E23                  |  |  |  |
| Fire Brick (Alumina)             | 42.5%                      |  |  |  |

# MP-500 The MP Range is purpose built for clean efficient waste destruction.