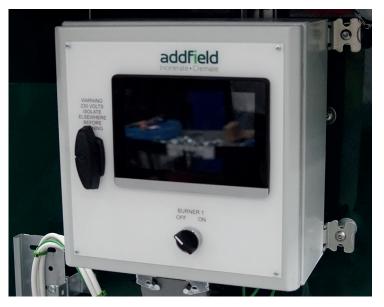

Control Panel

# Addfield Intelligent Controller Simple to operate adaptive control system for achieving

optimal results from your machine.

# Controller Features

The Addfield Intelligent Controller has been developed to provide you with a simple yet effective operational process. Designed around a touch screen HMI interface, and independent burner control switches.

The touch screen interface provides all of your essential operations at the press of a finger. Having pre-loaded programmes optimised for your individual requirements, waste type and operating regime.

Giving you instant access to live temperature readings for the primary and secondary chambers and remaining burn time to enable you to manage your incineration process more efficiently.

Simple to install with a plug and play interface which enables straight forward installation and maintenance.

Built in data-logging to automatically records you usage, timings and temperatures achieved. Archives all essential which is able to be exported to Excel through the removable USB drive.

## **Key Features**

- Plug and play design
- Zone ramp sequence multi zone controller.
- Incoming and outgoing cable terminations.
- Burner control gear.
- Interface relays and contractors.
- Temperature indication and control of the primary chamber.
- Temperature indication and control of the secondary chamber.
- Plant status indicators.
- Cycle status indicators.
- Fault status indicators.
- Operator interface.
- Data-logging
- USB Port.