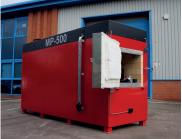

### The MP Range is purpose built for clean efficient waste destruction.

The MP range is specially designed for safely incinerating hazardous high moisture biological red bag waste.

The MP-500 is the largest of the MP range of medical waste incinerators. Securely destroying a complete range of Medical, Pathological and Clinical waste.

Designed and built along the latest advances in medical incineration. Benefiting from Hot Hearth technology, efficiently recycling heath throughout and below the primary chamber, delivering complete 360° heating.

Unrivalled in it's field boasting a 40% reduction in fuel consumption compared to alternative solutions. The MP-500 is ideally suited for facilities of between 625-1000 beds and equivalent.

| Machine Specification            |                            |  |  |  |
|----------------------------------|----------------------------|--|--|--|
| External L x W x H (mm)          | 4035 x 1150 x<br>1950/3825 |  |  |  |
| Internal L x W x H (mm)          | 2400 x 675 x 700           |  |  |  |
| Chamber Volume (m³)              | 1.13                       |  |  |  |
| Weight (approx tonnes)           | 5                          |  |  |  |
| Max Load Capacity (kg)           | 500                        |  |  |  |
| Nominal Burn Rate UK* (kg/hr)    | <50                        |  |  |  |
| Burn Rate [Export Only]* (kg/hr) | 50 - 75                    |  |  |  |
| Thermal Capacity (kW)            | 520                        |  |  |  |
| Power Supply 50/60 hz            | 220 - 250v                 |  |  |  |
| Door Aperture                    | 675 x 550                  |  |  |  |
| Hot Hearth Principle             | Double Pass                |  |  |  |
| Fuel Types                       | Diesel, LPG, N-Gas         |  |  |  |
| Control Panel                    | AI or PLC                  |  |  |  |
| Insulation Board                 | 25mm Super-wool            |  |  |  |
| Insulation Fire Brick            | Grade E23                  |  |  |  |
| Fire Brick (Alumina)             | 42.5%                      |  |  |  |