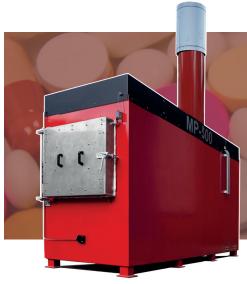

### The MP Range is purpose built for clean efficient waste destruction.

The MP range is specially designed for safely incinerating hazardous high moisture biological red bag waste.

The MP-500 is the largest of the MP range of medical waste incinerators. Securely destroying a complete range of Medical, Pathological and Clinical waste.

Designed and built along the latest advances in medical incineration. Benefiting from Hot Hearth technology, efficiently recycling heath throughout and below the primary chamber, delivering complete 360° heating.

Unrivalled in it's field boasting a 40% reduction in fuel consumption compared to alternative solutions. The MP-500 is ideally suited for facilities of between 625-1000 beds and equivalent.

| Machine Specification            |                            |  |  |  |
|----------------------------------|----------------------------|--|--|--|
| External L x W x H (mm)          | 4035 x 1150 x<br>1950/3825 |  |  |  |
| Internal L x W x H (mm)          | 2400 x 675 x 700           |  |  |  |
| Chamber Volume (m³)              | 1.13                       |  |  |  |
| Weight (approx tonnes)           | 5                          |  |  |  |
| Max Load Capacity (kg)           | 500                        |  |  |  |
| Nominal Burn Rate UK* (kg/hr)    | <50                        |  |  |  |
| Burn Rate [Export Only]* (kg/hr) | 50 - 75                    |  |  |  |
| Thermal Capacity (kW)            | 520                        |  |  |  |
| Power Supply 50/60 hz            | 220 - 250v                 |  |  |  |
| Door Aperture                    | 675 x 550                  |  |  |  |
| Hot Hearth Principle             | Double Pass                |  |  |  |
| Fuel Types                       | Diesel, LPG, N-Gas         |  |  |  |
| Control Panel                    | AI or PLC                  |  |  |  |
| Insulation Board                 | 25mm Super-wool            |  |  |  |
| Insulation Fire Brick            | Grade E23                  |  |  |  |
| Fire Brick (Alumina)             | 42.5%                      |  |  |  |

# MP-500 The MP Range is purpose built for clean efficient waste destruction.