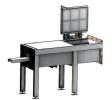

### The MP Range is purpose built for clean efficient waste destruction.

The MP range is specially designed for safely incinerating hazardous high moisture biological red bag waste.

The MP-500 is the largest of the MP range of medical waste incinerators. Securely destroying a complete range of Medical, Pathological and Clinical waste.

# MP-500 The MP Range is purpose built for clean efficient waste destruction.

### Waste Loading and De-Ashing

The MP series of incinerators are ergonomically designed for easy and safe loading of all medical waste streams. Loading through the front facing door can be completed manually or with the aid of a hydraulic lifting table. The MP machines can be loaded multiple times throughout a cycle. At the end of every incineration process, ash should be discharged through the loading door onto the supplied catcher tray prior to being loaded for the next burn.