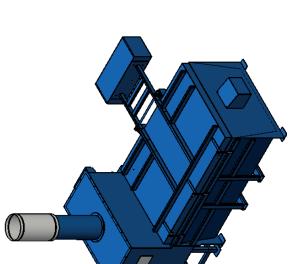

### TB-AB AQUA

# STANDARD - TBAB AQUA

| ВA   |
|------|
| AQUA |
| TBAB |

TITLE:

| DRAWING No. 27-001-2 |  |             |          |
|----------------------|--|-------------|----------|
|                      |  | DRAWING No. | 27-001-2 |