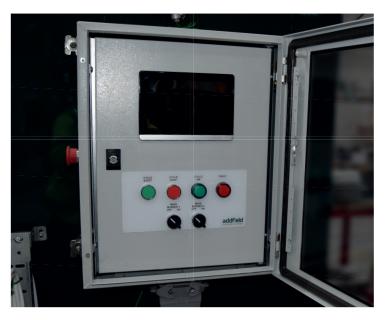

#### Control Panel

Specially designed control panels, to manage your incineration. Pre-programmed and able to be manually adjusted for optimal results. Push button and touch screen control with optional data logging system.

Control Panel

#### Controller Features

The Addfield PLC Controller has been developed to provide you with a simple yet effective operational process. Designed around a touch screen HMI interface, and independent burner control buttons and switches.