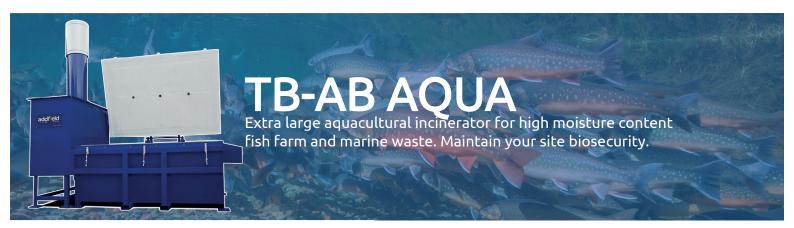

### TB-AB AQUA

#### Aquaculture

Maintain your biosecurity through securely destroying a complete range of aquacultural and fish Farm waste. Designed and built along the latest advances in marine incineration. Having a multi layered brick based refractory achieving a 40% reduction in fuel consumption compared to alternative solutions.

Top loading with reinforced concrete for hard wearing easy operation. DEFRA approved and compliant with EU Animal By Products Regulations. 2000kg loading capacity. Not all incinerators are suitable for aquacultural waste, which is why our machines have been optimised to effectively handle your waste requirements completely.