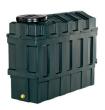

#### **Fuel Tank**

Allowing you to operate the incinerator in all locations as well as providing a backup to your traditional supply.

Available in 1000 to 5000 litre capacity. Fuel can be safely stored and monitored in close proximity to your incinerator.