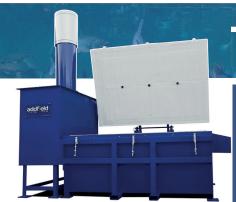

#### Aquaculture

Maintain your biosecurity through securely destroying a complete range of aquacultural and fish Farm waste. Designed and built along the latest advances in marine incineration. Having a multi layered brick based refractory achieving a 40% reduction in fuel consumption compared to alternative solutions.

Top loading with reinforced concrete for hard wearing easy operation. DEFRA approved and compliant with EU Animal By Products Regulations. 2000kg loading capacity. Not all incinerators are suitable for aquacultural waste, which is why our machines have been optimised to effectively handle your waste requirements completely.

#### Primary Chamber

- Pre-cast block impact zone protecting refractory lining during loading.
- Heavily insulated internal brick refractory, constructed along an interlocking systems to ensure maximum strength and resilience.
- Premium grade high alumina content refractory brick work delivering optimal thermal retention.
- Top loading counter balanced insulated access lid.
- Temperature controlled waste ignition burner automatic on-off, complete with internal air fans.

#### Secondary Chamber

- Fully insulated internal refractory lining. Constructed from high grade low thermal mass insulation.
- Temperature controlled Secondary chamber burnout burner with automatic on-off control, complete with internal air fans.
- Integrated combustion burner air fans automatically controlling distribution to designated areas.
- Temperature sensor mounting point at the top of the chamber, ensuring the chamber reaches the required 850°C minimum, with a 2 second retention time.