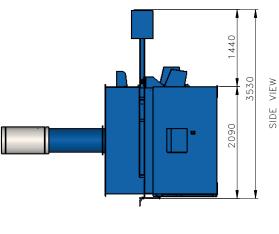

| Machine Specification            |                            |
|----------------------------------|----------------------------|
| External L x W x H (mm)          | 4245 x 3530 x<br>2145/4030 |
| Internal L x W x H (mm)          | 2445 x 1600 x 920          |
| Chamber Volume (m³)              | 4.18                       |
| Weight (approx tonnes)           | 6.5                        |
| Max Load Capacity (kg)           | 2000                       |
| Nominal Burn Rate UK* (kg/hr)    | <50                        |
| Burn Rate [Export Only]* (kg/hr) | 50 - 75                    |
| Thermal Capacity (kW)            | 520                        |
| Power Supply 50/60 hz            | 220 - 250v                 |
| Door Aperture                    | 2385 x 1570                |
| Control Panel                    | Al or PLC                  |
| Fuel Types                       | Diesel, LPG, N-Gas         |
| Insulation Board                 | 25mm Super-wool            |
| Insulation Fire Brick            | Grade E23                  |
| Fire Brick (Alumina)             | 42.5%                      |

2820 4245

1050

PLAN VIEW

| DRAWN CHECKED          |   | ENTS     |
|------------------------|---|----------|
| DRAWN                  |   | COMMENTS |
| DATE                   |   |          |
|                        | < | Į        |
| D APPROVED             |   |          |
| CHECKED                |   | COMMENTS |
| DRAWN CHECKEL          |   | COMM     |
| DATE                   |   |          |
|                        | Ω | ב        |
| APPROVED               |   |          |
| DRAWN CHECKED APPROVED |   | ENTS     |
| DRAWN                  |   | COMMENTS |
| DATE                   |   |          |
|                        |   | )        |
| APPROVED               |   |          |
| DRAWN CHECKED APPROVED |   | COMMENTS |
| DRAWN                  |   | COMM     |
| DATE                   |   |          |
|                        |   | 2        |

FRONT VIEW OPEN LID

2145

2215

0207

| DRAWN CHECKED APPROVED Addfield Environmental Systems LTD (2018) | This drawing and any information or | descriptive material set out on it are the confidential and | MUST NOT BEDISCLOSED, COPIED, LOANED in whole or part | or used for any purpose without the written permission of Addfield Environmental Systems. |  |
|------------------------------------------------------------------|-------------------------------------|-------------------------------------------------------------|-------------------------------------------------------|-------------------------------------------------------------------------------------------|--|
| APPROVED                                                         | ٣                                   |                                                             |                                                       |                                                                                           |  |
| CHECKED                                                          | 9                                   | COMMENTS                                                    |                                                       | SUE                                                                                       |  |
| DRAWN                                                            | Z                                   | COMM                                                        |                                                       | FIRST ISSUE                                                                               |  |
| DATE                                                             | 29/03/2019                          |                                                             |                                                       |                                                                                           |  |
|                                                                  | I                                   |                                                             |                                                       |                                                                                           |  |
| ED APPROVED                                                      |                                     |                                                             |                                                       |                                                                                           |  |
| 0                                                                |                                     |                                                             |                                                       |                                                                                           |  |