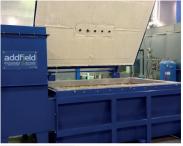

#### Waste Loading and De-Ashing

The aquacultural range of incinerators are designed for top loading directly into the primary chamber. Loading can be manual or mechanically through digger or hydraulic bin tipper. To be loaded no more than once per day prior to operation. The incineration process will reduce the waste to approximately 3% volume, ash. The ash should be removed before the following waste is loaded to ensure optimum burn rates. Optimised for high moisture waste Optional de-ashing doors are available.

#### The Addfield Difference

- Pre-Fabricated 8mm & 10mm robust mild steel casing, seam welded and suitably stiffened/ braced where necessary.
- Optimised loading chamber for maximum operational capacity.
- Lightweight resilient refractory fibre insulated lid, providing a tight seal, giving excellent thermal efficiency.
- Counterweighted loading chamber lid for ease of
- Primary chamber lining thickness 180mm rated up-to 1450°C.
- Premium paint finish Steel structures are painted using a two pack high grade paint system.
- Multi-layered refractory lining using fire bricks and insulation bricks, improving thermal efficiency.