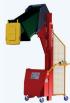

#### Bin Tipper

The Bin Tipper unit empties waste within the bin using a unique electro-hydraulic mechanism that can lift and tip more than 150kg. Hands free loading ensures operators safety, when dealing with hazardous waste.