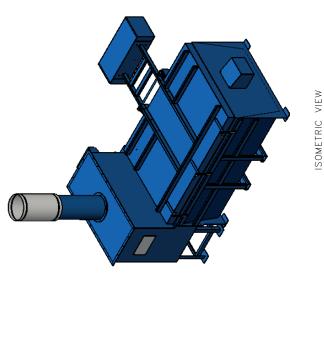

### TB-AB AQUA

# STANDARD - TBAB AQUA

| ВA   |
|------|
| AQUA |
| TBAB |

TITLE:

| DRAWING No. 27-001-2 |  |             |          |
|----------------------|--|-------------|----------|
|                      |  | DRAWING No. | 27-001-2 |