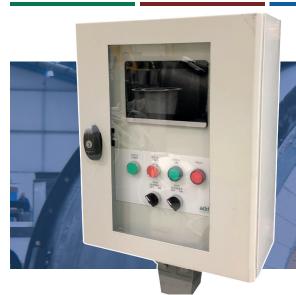

### TB-AB AQUA

#### Control Panel

Specially designed control panels, to manage your incineration. Pre-programmed and able to be manually adjusted for optimal results. Push button and touch screen control with optional data logging system.

## Addfield Intelligent PLC Controller

Simple to operate adaptive control system for achieving optimal results from your machine.

addfield