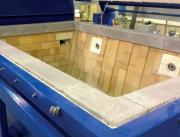

#### Primary Chamber

- Pre-cast block impact zone protecting refractory lining during loading.
- Heavily insulated internal brick refractory, constructed along an interlocking systems to ensure maximum strength and resilience.
- Premium grade high alumina content refractory brick work delivering optimal thermal retention.
- Top loading counter balanced insulated access lid.
- Temperature controlled waste ignition burner automatic on-off, complete with internal air fans.

#### The Addfield Difference

- Pre-Fabricated 8mm & 10mm robust mild steel casing, seam welded and suitably stiffened/ braced where necessary.
- Optimised loading chamber for maximum operational capacity.
- Lightweight resilient refractory fibre insulated lid, providing a tight seal, giving excellent thermal efficiency.
- Counterweighted loading chamber lid for ease of
- Primary chamber lining thickness 180mm rated up-to 1450°C.
- Premium paint finish Steel structures are painted using a two pack high grade paint system.
- Multi-layered refractory lining using fire bricks and insulation bricks, improving thermal efficiency.